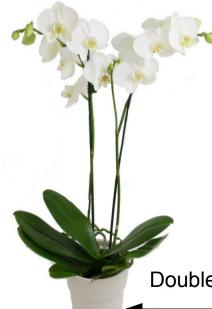

12cm x 12cm Modern glass cube arrangements.

Cost: £17.50 each (hire)

Classic coffee table arrangements. / Available in various colours and flowers.

Cost: £20.00 each (hire)

Double stem Phalaenopsis Orchid Plant.