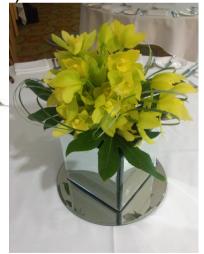

Mirror cube arrangement. Cost: Small £20.00 each Large £35.00 each (hire) Large style pictured

Large goldfish bowl of mixed flowers. Cost: £35.00 each (hire)

Modern vase arrangement (calla). Cost: £45.00