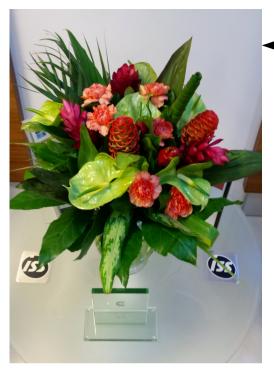

Modern orchid arrangement Cost: £50.00 each (hire)

Modern large vase arrangement Cost: £45.00 each (hire)

Large floor standing vases. Cost: £50.00 each (hire)

All flowers and colours subject to seasonal availability. Prices may vary depending on time of year.