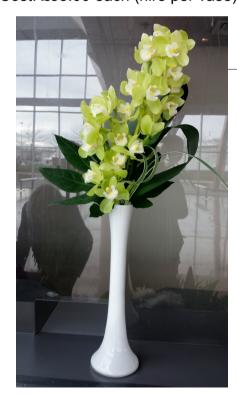

Tall orchid stem vase.

Cost: £28.00 each (hire).

Classic lily vase. Cost: £35.00 each (hire).

All flowers and colours subject to seasonal availability. Prices may vary depending on time of year.

Modern

→ arrangement
Cost: £35.00
each (hire)