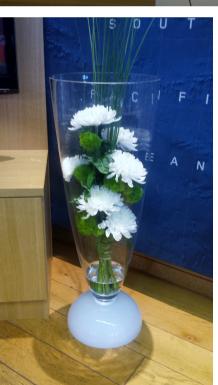

12cm x 12cm Modern glass cube arrangements.

Cost: £17.50 each (hire)

Classic coffee table arrangements. / Available in various colours and flowers.

Cost: £20.00 each (hire)

Double stem Phalaenopsis Orchid Plant.