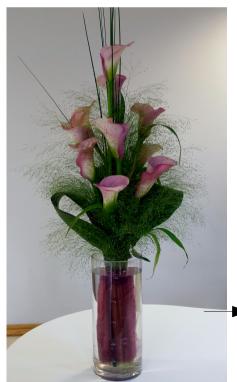

Mirror cube arrangement. Cost: Small £20.00 each Large £35.00 each (hire) Large style pictured

Large goldfish bowl of mixed flowers. Cost: £35.00 each (hire)

Modern vase arrangement (calla). Cost: £45.00