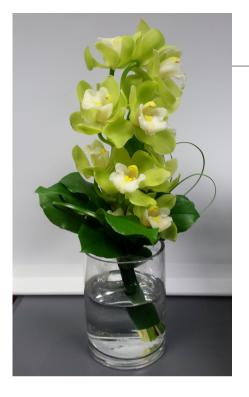

Tall orchid stem vase.

Cost: £28.00 each (hire).

Classic lily vase. Cost: £35.00 each (hire).

All flowers and colours subject to seasonal availability. Prices may vary depending on time of year.

Modern

→ arrangement
Cost: £35.00
each (hire)