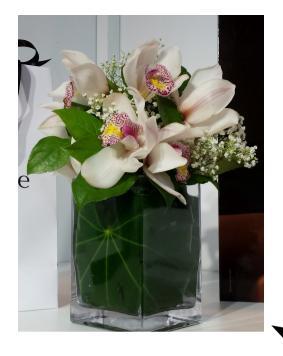

Modern orchid arrangement Cost: £50.00 each (hire)

Modern large vase arrangement Cost: £45.00 each (hire)

Large floor standing vases. Cost: £50.00 each (hire)

All flowers and colours subject to seasonal availability. Prices may vary depending on time of year.