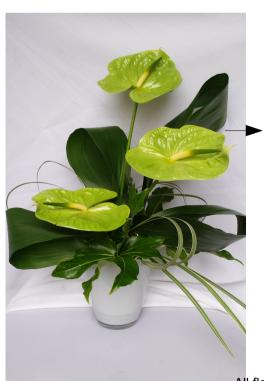

Cost: £25.00 each.

Available in various colours and flowers

Cost: £25.00 each (hire)

Small orchid cylinder vase. Cost: £18.00

each (hire)

Modern calla vase arrangements Cost: £35.00 each (hire per vase).

Medium anthurium arrangement. Cost: £28.00 each (hire).