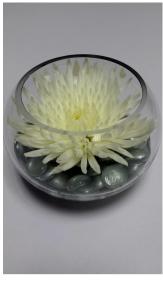

10cm x 10cm Single flower glass cubes, bowls and tapered cylinders.

Cost: £12.50 each (hire) Various flowers and colours available.

Coffee Table Bud Vases
Cost: £10.00 each (hire)
Various flowers and colours available.