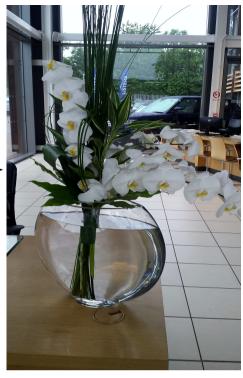

Tall orchid stem vase.

Cost: £28.00 each (hire).

Classic lily vase. Cost: £35.00 each (hire).

All flowers and colours subject to seasonal availability. Prices may vary depending on time of year.

Modern

→ arrangement
Cost: £35.00
each (hire)