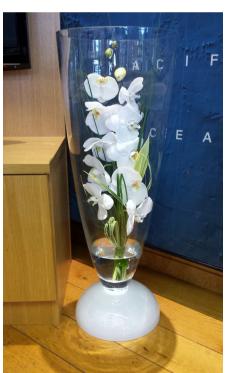

Tall orchid stem vase.

Cost: £28.00 each (hire).

Classic lily vase. Cost: £35.00 each (hire).

All flowers and colours subject to seasonal availability. Prices may vary depending on time of year.

Modern

→ arrangement
Cost: £35.00
each (hire)