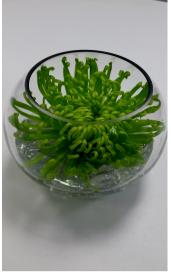

10cm x 10cm Single flower glass cubes, bowls and tapered cylinders.

Cost: £12.50 each (hire) Various flowers and colours available.

Coffee Table Bud Vases
Cost: £10.00 each (hire)
Various flowers and colours available.