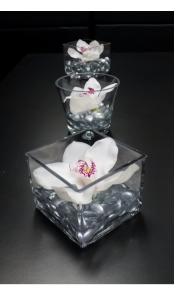

10cm x 10cm Single flower glass cubes, bowls and tapered cylinders.

Cost: £12.50 each (hire) Various flowers and colours available.

Coffee Table Bud Vases
Cost: £10.00 each (hire)
Various flowers and colours available.