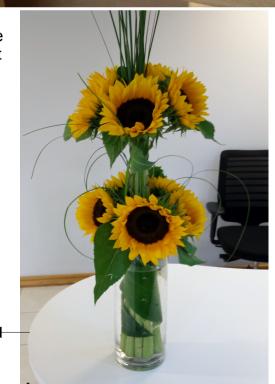

Tall orchid stem vase.

Cost: £28.00 each (hire).

Classic lily vase. Cost: £35.00 each (hire).

All flowers and colours subject to seasonal availability. Prices may vary depending on time of year.

Modern

→ arrangement
Cost: £35.00
each (hire)