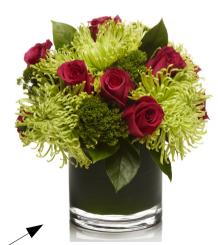

12cm x 12cm Modern glass cube arrangements.

Cost: £17.50 each (hire)

Classic coffee table arrangements. / Available in various colours and flowers.

Cost: £20.00 each (hire)

Double stem Phalaenopsis Orchid Plant.